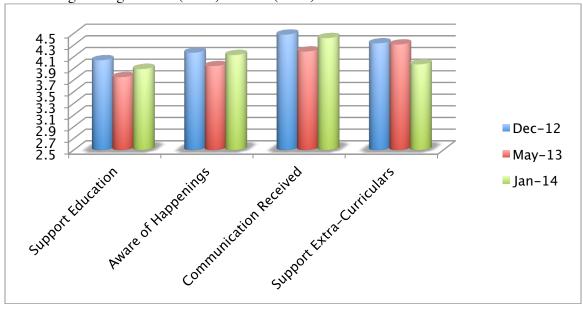

# HMCS Faculty & Staff Satisfaction Surveys 2012-2014 Comparison

# **STATISTICS**

Surveys were completed using a Likert Rating Scale of 1 (Never) to 5 (Always).

|                  | December 2012 | May 2013 | January 2014 |
|------------------|---------------|----------|--------------|
| Response Rate:   | 100%          | 67%      | 69%          |
| Overall Average: | 4.29          | 4.29     | 4.36         |