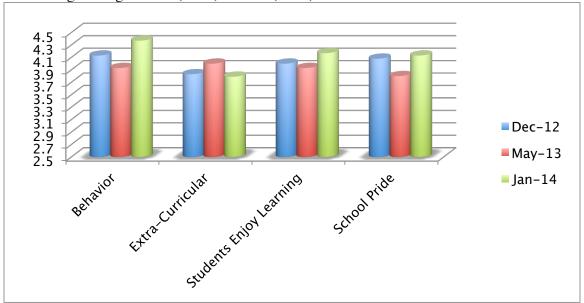

------|--------------|
| Response Rate:   | 100%          | 67%      | 69%          |
| Overall Average: | 4.29          | 4.29     | 4.36         |



# **GENERAL QUESTIONS**





### **SCHOOL FACILIITES & INSTRUCTION**

o Average rating of 3.8 (2012) to 4.08 (2014)



#### **PARENTS**

O Average rating of 4.25 (2012) to  $4.\overline{10}$  (2014)



#### **PRINCIPAL**

o Average rating of 4.51 (2012) to 4.66 (2014)



#### **ASSISSTANT PRINCIPAL**



#### **COUNSELOR**

o Average rating of 4.30 (2014)



# **OFFICE STAFF**

O Average rating of 4.73 (2012) to 4.53 (2014)



# **BUSINESS INTEGRATION SUPPORT**

o Average rating of 4.24 (2012) to 4.47 (2014)



#### **TEACHERS**

O Average rating of 4.35 (2012) to 4.45 (2014)



STUDENTS I TEACH
Average rating of 4.01 (2012) to 4.12 (2014)