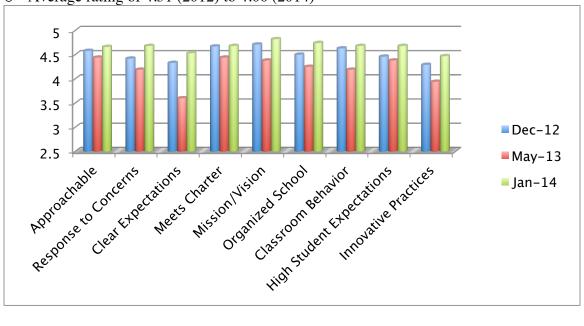

# HMCS Faculty & Staff Satisfaction Surveys 2012-2014 Comparison

# **STATISTICS**

Surveys were completed using a Likert Rating Scale of 1 (Never) to 5 (Always).

|                  | December 2012 | May 2013 | January 2014 |
|------------------|---------------|----------|--------------|
| Response Rate:   | 100%          | 67%      | 69%          |
| Overall Average: | 4.29          | 4.29     | 4.36         |



# **GENERAL QUESTIONS**





### **SCHOOL FACILIITES & INSTRUCTION**

o Average rating of 3.8 (2012) to 4.08 (2014)



#### **PARENTS**

O Average rating of 4.25 (2012) to  $4.\overline{10}$  (2014)



#### **PRINCIPAL**

o Average rating of 4.51 (2012) to 4.66 (2014)



#### **ASSISSTANT PRINCIPAL**



#### **COUNSELOR**

o Average rating of 4.30 (2014)



# **OFFICE STAFF**

O Average rating of 4.73 (2012) to 4.53 (2014)



# **BUSINESS INTEGRATION SUPPORT**

o Average rating of 4.24 (2012) to 4.47 (2014)



#### **TEACHERS**

O Average rating of 4.35 (2012) to 4.45 (2014)



STUDENTS I TEACH
Average rating of 4.01 (2012) to 4.12 (2014)