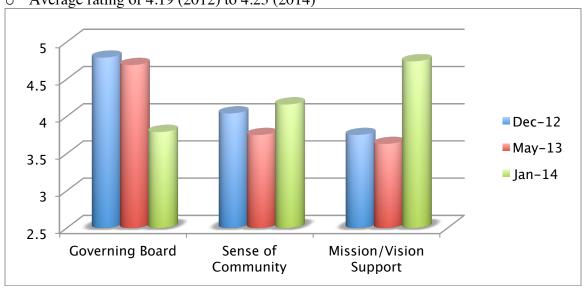

# HMCS Faculty & Staff Satisfaction Surveys 2012-2014 Comparison

# **STATISTICS**

Surveys were completed using a Likert Rating Scale of 1 (Never) to 5 (Always).

|                  | December 2012 | May 2013 | January 2014 |
|------------------|---------------|----------|--------------|
| Response Rate:   | 100%          | 67%      | 69%          |
| Overall Average: | 4.29          | 4.29     | 4.36         |