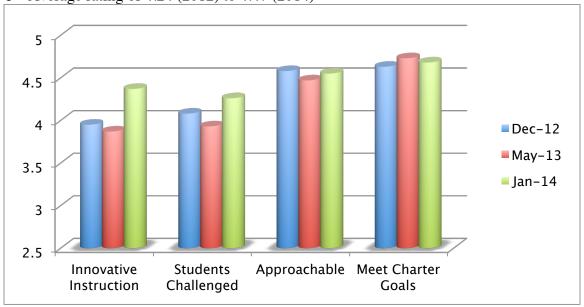

# **GENERAL QUESTIONS**

### **SCHOOL FACILIITES & INSTRUCTION**

o Average rating of 3.8 (2012) to 4.08 (2014)