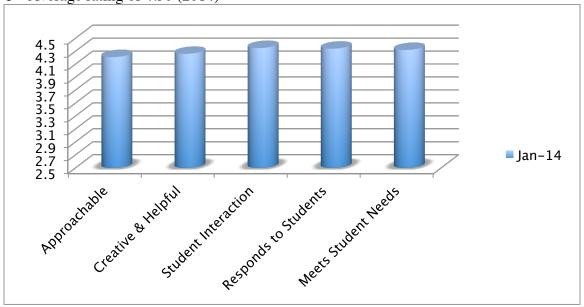

# HMCS Faculty & Staff Satisfaction Surveys 2012-2014 Comparison

# **STATISTICS**

Surveys were completed using a Likert Rating Scale of 1 (Never) to 5 (Always).

|                  | December 2012 | May 2013 | January 2014 |
|------------------|---------------|----------|--------------|
| Response Rate:   | 100%          | 67%      | 69%          |
| Overall Average: | 4.29          | 4.29     | 4.36         |



# **GENERAL QUESTIONS**





### **SCHOOL FACILIITES & INSTRUCTION**

o Average rating of 3.8 (2012) to 4.08 (2014)



#### **PARENTS**

O Average rating of 4.25 (2012) to  $4.\overline{10}$  (2014)



#### **PRINCIPAL**

o Average rating of 4.51 (2012) to 4.66 (2014)



#### **ASSISSTANT PRINCIPAL**



#### **COUNSELOR**

o Average rating of 4.30 (2014)



# **OFFICE STAFF**

O Average rating of 4.73 (2012) to 4.53 (2014)



# **BUSINESS INTEGRATION SUPPORT**

o Average rating of 4.24 (2012) to 4.47 (2014)



#### **TEACHERS**

O Average rating of 4.35 (2012) to 4.45 (2014)



STUDENTS I TEACH
Average rating of 4.01 (2012) to 4.12 (2014)