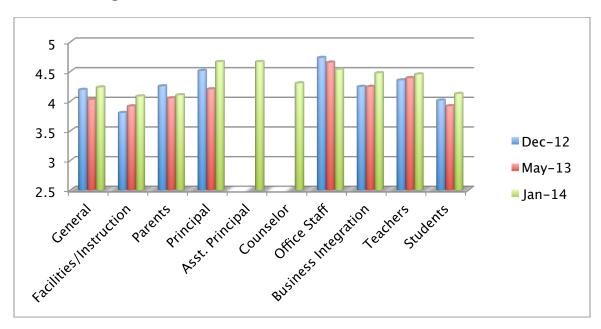

# **GENERAL QUESTIONS**

### **SCHOOL FACILIITES & INSTRUCTION**

o Average rating of 3.8 (2012) to 4.08 (2014)

#### **PARENTS**

O Average rating of 4.25 (2012) to  $4.\overline{10}$  (2014)

#### **PRINCIPAL**

o Average rating of 4.51 (2012) to 4.66 (2014)

#### **ASSISSTANT PRINCIPAL**

#### **COUNSELOR**

o Average rating of 4.30 (2014)

# **OFFICE STAFF**

O Average rating of 4.73 (2012) to 4.53 (2014)

# **BUSINESS INTEGRATION SUPPORT**

o Average rating of 4.24 (2012) to 4.47 (2014)

#### **TEACHERS**

O Average rating of 4.35 (2012) to 4.45 (2014)

STUDENTS I TEACH
Average rating of 4.01 (2012) to 4.12 (2014)