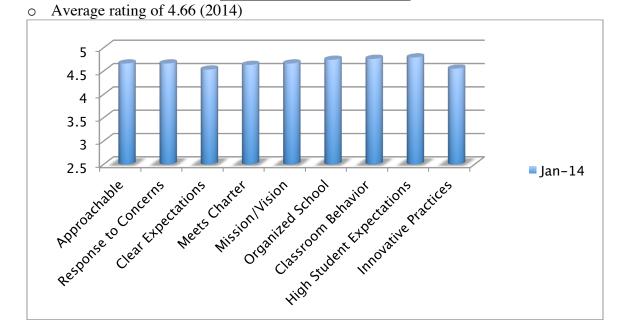

# HMCS Faculty & Staff Satisfaction Surveys 2012-2014 Comparison

# **STATISTICS**

Surveys were completed using a Likert Rating Scale of 1 (Never) to 5 (Always).

|                  | December 2012 | May 2013 | January 2014 |
|------------------|---------------|----------|--------------|
| Response Rate:   | 100%          | 67%      | 69%          |
| Overall Average: | 4.29          | 4.29     | 4.36         |



# **GENERAL QUESTIONS**





### **SCHOOL FACILIITES & INSTRUCTION**

o Average rating of 3.8 (2012) to 4.08 (2014)



#### **PARENTS**

O Average rating of 4.25 (2012) to  $4.\overline{10}$  (2014)



#### **PRINCIPAL**

o Average rating of 4.51 (2012) to 4.66 (2014)



#### **ASSISSTANT PRINCIPAL**



#### **COUNSELOR**

o Average rating of 4.30 (2014)



# **OFFICE STAFF**

O Average rating of 4.73 (2012) to 4.53 (2014)



# **BUSINESS INTEGRATION SUPPORT**

o Average rating of 4.24 (2012) to 4.47 (2014)



#### **TEACHERS**

O Average rating of 4.35 (2012) to 4.45 (2014)



STUDENTS I TEACH
Average rating of 4.01 (2012) to 4.12 (2014)