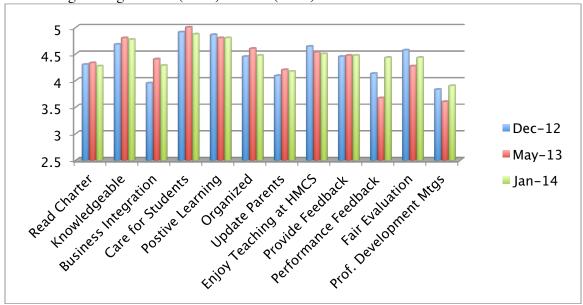

# **GENERAL QUESTIONS**

#### **TEACHERS**

O Average rating of 4.35 (2012) to 4.45 (2014)

STUDENTS I TEACH
Average rating of 4.01 (2012) to 4.12 (2014)