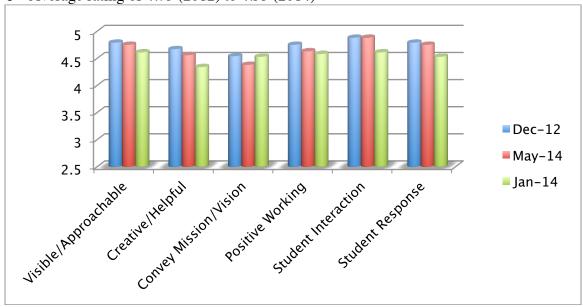

2-2014 Comparison

# **STATISTICS**

Surveys were completed using a Likert Rating Scale of 1 (Never) to 5 (Always).

|                  | December 2012 | May 2013 | January 2014 |
|------------------|---------------|----------|--------------|
| Response Rate:   | 100%          | 67%      | 69%          |
| Overall Average: | 4.29          | 4.29     | 4.36         |



# **GENERAL QUESTIONS**





### **SCHOOL FACILIITES & INSTRUCTION**

o Average rating of 3.8 (2012) to 4.08 (2014)



#### **PARENTS**

O Average rating of 4.25 (2012) to  $4.\overline{10}$  (2014)



#### **PRINCIPAL**

o Average rating of 4.51 (2012) to 4.66 (2014)



#### **ASSISSTANT PRINCIPAL**



#### **COUNSELOR**

o Average rating of 4.30 (2014)



# **OFFICE STAFF**

O Average rating of 4.73 (2012) to 4.53 (2014)



# **BUSINESS INTEGRATION SUPPORT**

o Average rating of 4.24 (2012) to 4.47 (2014)



#### **TEACHERS**

O Average rating of 4.35 (2012) to 4.45 (2014)



STUDENTS I TEACH
Average rating of 4.01 (2012) to 4.12 (2014)