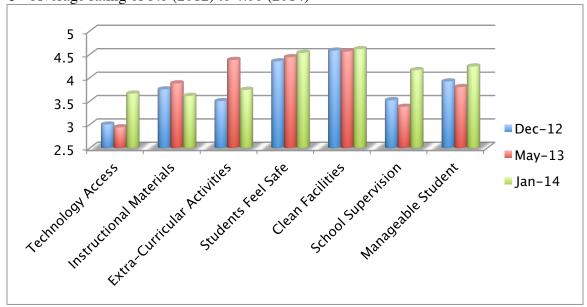

# HMCS Faculty & Staff Satisfaction Surveys 2012-2014 Comparison

# **STATISTICS**

Surveys were completed using a Likert Rating Scale of 1 (Never) to 5 (Always).

|                  | December 2012 | May 2013 | January 2014 |
|------------------|---------------|----------|--------------|
| Response Rate:   | 100%          | 67%      | 69%          |
| Overall Average: | 4.29          | 4.29     | 4.36         |